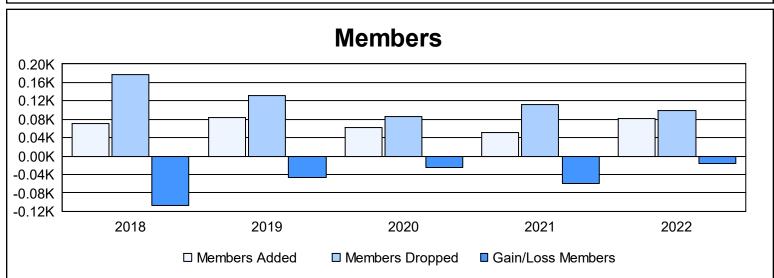

District 9 MC As of June 2022 Cumulative

| Year      | New<br>Clubs | Dropped<br>Clubs | Gain/<br>Loss<br>Clubs | New<br>Members | Charter<br>Members | Reinstate<br>Members | Transfer<br>Members | Total<br>Member<br>Added | Total<br>Members<br>Dropped | Gain/<br>Loss<br>Members |
|-----------|--------------|------------------|------------------------|----------------|--------------------|----------------------|---------------------|--------------------------|-----------------------------|--------------------------|
| 2017-2018 | 0            | 2                | -2                     | 62             | 0                  | 4                    | 5                   | 71                       | 178                         | -107                     |
| 2018-2019 | 0            | 2                | -2                     | 71             | 1                  | 3                    | 9                   | 84                       | 131                         | -47                      |
| 2019-2020 | 0            | 0                | 0                      | 50             | 0                  | 3                    | 8                   | 61                       | 86                          | -25                      |
| 2020-2021 | 0            | 1                | -1                     | 48             | 0                  | 2                    | 2                   | 52                       | 112                         | -60                      |
| 2021-2022 | 0            | 1                | -1                     | 74             | 0                  | 3                    | 5                   | 82                       | 98                          | -16                      |
| Average   | 0            | 1                | -1                     | 61             | 0                  | 3                    | 6                   | 70                       | 121                         | -51                      |