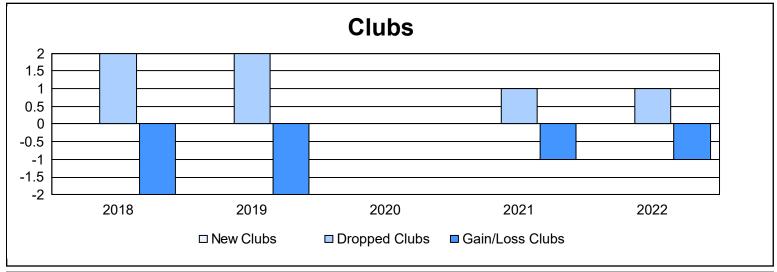

District 9 MC As of June 2022 Cumulative

| Year      | New<br>Clubs | Dropped<br>Clubs | Gain/<br>Loss<br>Clubs | New<br>Members | Charter<br>Members | Reinstate<br>Members | Transfer<br>Members | Total<br>Member<br>Added | Total<br>Members<br>Dropped | Gain/<br>Loss<br>Members |
|-----------|--------------|------------------|------------------------|----------------|--------------------|----------------------|---------------------|--------------------------|-----------------------------|--------------------------|
| 2017-2018 | 0            | 2                | -2                     | 62             | 0                  | 4                    | 5                   | 71                       | 178                         | -107                     |
| 2018-2019 | 0            | 2                | -2                     | 71             | 1                  | 3                    | 9                   | 84                       | 131                         | -47                      |
| 2019-2020 | 0            | 0                | 0                      | 50             | 0                  | 3                    | 8                   | 61                       | 86                          | -25                      |
| 2020-2021 | 0            | 1                | -1                     | 48             | 0                  | 2                    | 2                   | 52                       | 112                         | -60                      |
| 2021-2022 | 0            | 1                | -1                     | 74             | 0                  | 3                    | 5                   | 82                       | 98                          | -16                      |
| Average   | 0            | 1                | -1                     | 61             | 0                  | 3                    | 6                   | 70                       | 121                         | -51                      |